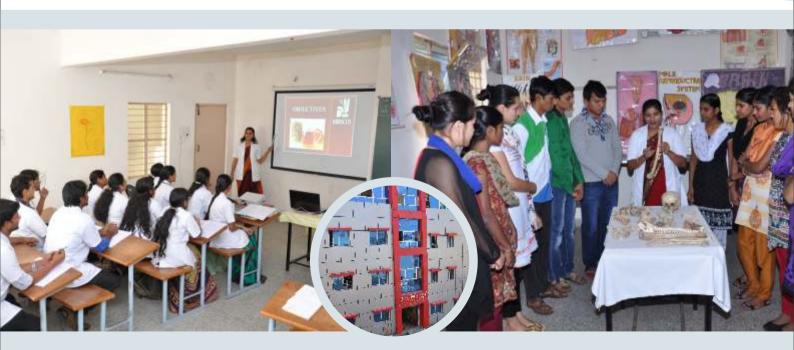

#### Laboratories

We have well equipped labs separate for all the disciplines taught at Columbia College Nursing department also consist dog various well equipped high-tech Laboratories like the Nutrition lab, Nursing arts lab, Maternal and child Health lab and the Community lab, These labs have specialized simulation Models such as the CPR Manikin, Simulation Arm for Injection Demonstration and simulation model for mechanism of labour.

#### **Clinical Training**

Health care today has reached a complexity that challenges all providers, Leadership and frontline health care workers. To meet the challenge of Health care, our college has tie-ups with well advanced high tech Multispecialty hospitals. As per the University requirement our students Are posted in all areas with the goal of providing the highest level of care to Each patient served. We provide practice training in the areas of medicine, Surgery, psychiatry, paediatrics, obstetrics and gynaecology and Community rehabilitation.